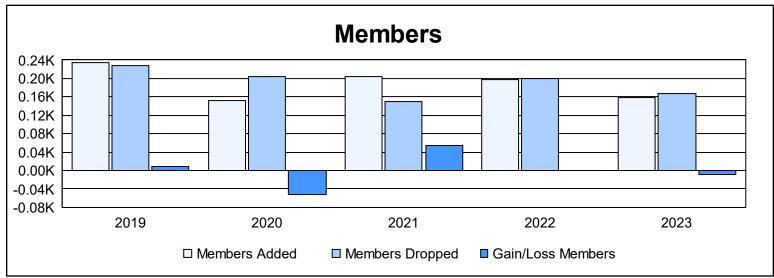

District 60 A

As of June 2023 Cumulative

| Year      | New<br>Clubs | Dropped<br>Clubs | Gain/<br>Loss<br>Clubs | New<br>Members | Charter<br>Members | Reinstate<br>Members | Transfer<br>Members | Total<br>Member<br>Added | Total<br>Members<br>Dropped | Gain/<br>Loss<br>Members |
|-----------|--------------|------------------|------------------------|----------------|--------------------|----------------------|---------------------|--------------------------|-----------------------------|--------------------------|
| 2018-2019 | 1            | 2                | -1                     | 152            | 33                 | 45                   | 5                   | 235                      | 227                         | 8                        |
| 2019-2020 | 0            | 3                | -3                     | 127            | 1                  | 5                    | 19                  | 152                      | 205                         | -53                      |
| 2020-2021 | 0            | 1                | -1                     | 161            | 12                 | 21                   | 10                  | 204                      | 150                         | 54                       |
| 2021-2022 | 0            | 2                | -2                     | 167            | 2                  | 27                   | 2                   | 198                      | 199                         | -1                       |
| 2022-2023 | 0            | 1                | -1                     | 152            | 1                  | 4                    | 1                   | 158                      | 167                         | -9                       |
| Average   | 0            | 2                | -2                     | 152            | 10                 | 20                   | 7                   | 189                      | 190                         | 0                        |