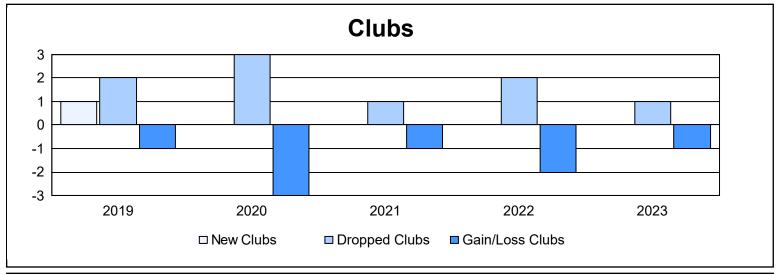

District 60 A

As of June 2023 Cumulative

| Year      | New<br>Clubs | Dropped<br>Clubs | Gain/<br>Loss<br>Clubs | New<br>Members | Charter<br>Members | Reinstate<br>Members | Transfer<br>Members | Total<br>Member<br>Added | Total<br>Members<br>Dropped | Gain/<br>Loss<br>Members |
|-----------|--------------|------------------|------------------------|----------------|--------------------|----------------------|---------------------|--------------------------|-----------------------------|--------------------------|
| 2018-2019 | 1            | 2                | -1                     | 152            | 33                 | 45                   | 5                   | 235                      | 227                         | 8                        |
| 2019-2020 | 0            | 3                | -3                     | 127            | 1                  | 5                    | 19                  | 152                      | 205                         | -53                      |
| 2020-2021 | 0            | 1                | -1                     | 161            | 12                 | 21                   | 10                  | 204                      | 150                         | 54                       |
| 2021-2022 | 0            | 2                | -2                     | 167            | 2                  | 27                   | 2                   | 198                      | 199                         | -1                       |
| 2022-2023 | 0            | 1                | -1                     | 152            | 1                  | 4                    | 1                   | 158                      | 167                         | -9                       |
| Average   | 0            | 2                | -2                     | 152            | 10                 | 20                   | 7                   | 189                      | 190                         | 0                        |